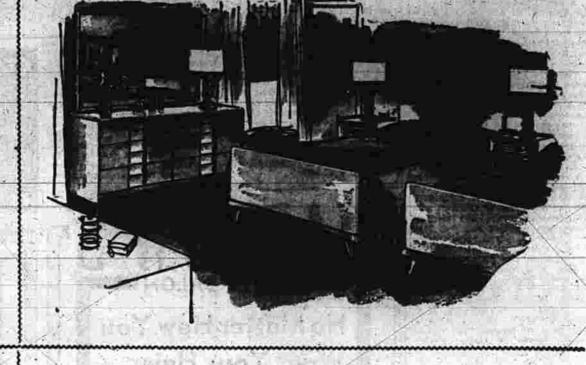

## The Newport Group

Top Illustration: Newport Double Dresser 

Shown to Right:

Newport Chest of Drawers 129.00

Newport Dresser and Mirror 149.00

Newport Full Size Bed ... 59.95

Newport Bedside Table ... 39.95 Bottom Illustration:

Newport Bookcase Headboard, 6 ft. 6 inches wide, with swing-apart bed frames (for bedding, as shown Peaking into illustration at the left is the double dresser from the Lau-derdale Group, an entirely differ-ently styled Heywood Modern Open Stock Group you'll see at Watkins.