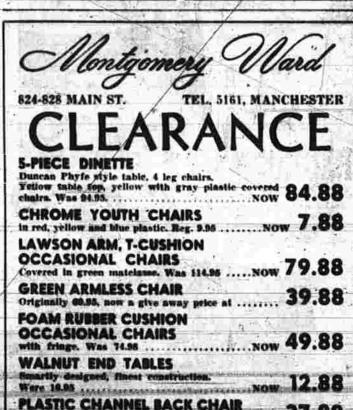

**Hepatics** 

LIQUORS

OLD MR. BOSTON 3.32

All Popular Beers and Ales Refrigerated

5th 2.98

PLASTIC CHANNEL BACK CHAIR PLASTIC COCKTAIL CHAIRS in gray and lime, Large size, Were, 19.95 . PLATFORM ROCKERS in beige and gray tapestry, mahegany trim. Were, 37.85 UNFINISHED CHESTS AND DRESSER
4 DRAWER CHEST. Were 26.95
5 DRAWER CHEST. Were 29.95 CHROME STOOLS Covered in red, yellow or black seats. Were 6.40 ALL OUR MATTRESSES MARKED DOWN DUE TO NEW STYLES COMING IN