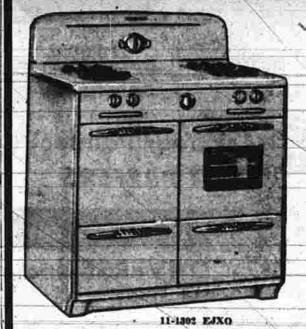

STARTING AT 9 A. M.

D THE STUKT

SAVE

PHILCO

**SALE \$134.95** 

Regularly \$169.95

**AUTOMATIC WASHER** 

Formerly \$228.50 \$169.95

9 CU. FT. PHILCO

REFRIGERATOR

**SALE \$199.50** 

Formerly \$264.95

HOOVER SPECIAL

VACUUM CLEANER

Upright-1 Year Guarantee

\$29.95

INSTALLED Ask For Model 1884 Formerly \$448.50

**CALL 3535** GREATER SATISFACTION TERMS 15% DOWN 18 MONTHS TO PAY

SAVE

IMPERIAL **ELECTRIC RANGE GAS RANGE SALE \$79.95** 

Regularly \$99.95 48-IN. YOUNGSTOWN TWIN UNIT SINK