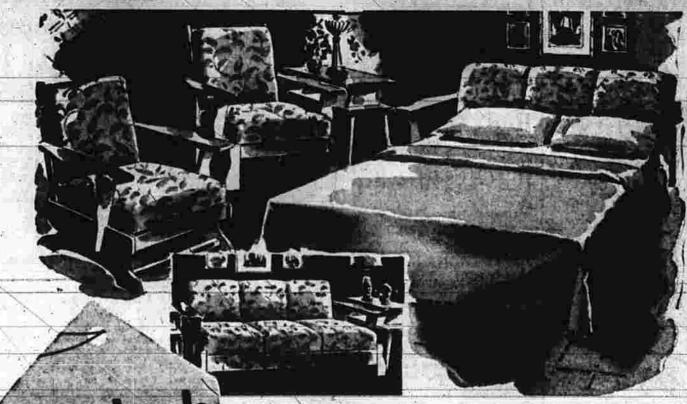

REGULAR PRICE \$209.50 ... SAVE \$40

LOVELY TABLES

IN CHOICE OF FOUR STYLES!

Beautifully styled period designs in fine Mahogany veneers at a Keith clearance price that makes each one a quality value! Choose the big Cocktail Table, the handsome Step End Table, the Lamp Table or the End Table!

OPEN A KEITH BUDGET ACCOUNT

KROEHLER LIVING ROOM IN BOUCLE! Here's a sale value you should not miss! Nationally famous Kroehler quality . . . with cushionized coil spring construction for greater comfort . . . and Keith had it made up in finer Boucle, in choice of Gray, Green or Beige. Plan to see it to-

Open A Keith Budget Account . . Terms \$2 Weekly

**BOUDOIR LAMPS** 

some styles 3.95 reduced to

BRIDGE LAMPS

FLOOR LAMPS

\$19.95 Values! S 4.95 Lovely styles on S 4.95

CLEARANCE

WE GIVE AN GREEN STAMPS