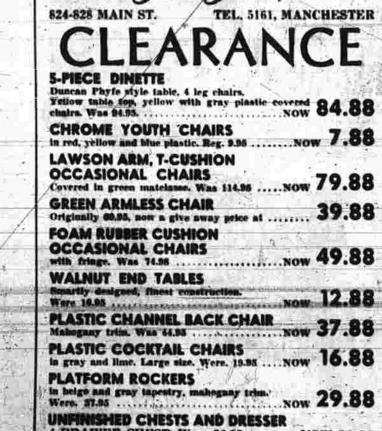

**Hepatics** 

LIQUORS

OLD MR. BOSTON 3.32

All Popular Beers and Ales Refrigerated

5th 2.98

PLASTIC CHANNEL BACK CHAIR PLASTIC COCKTAIL CHAIRS in gray and lime, Large size, Were, 19.95 . PLATFORM ROCKERS in beige and gray tapestry, mahegany trim. Were, 37.85 UNFINISHED CHESTS AND DRESSER
4 DRAWER CHEST. Were 26.95
5 DRAWER CHEST. Were 29.95 CHROME STOOLS Covered in red, yellow or black seats. Were 6.40 ALL OUR MATTRESSES MARKED DOWN DUE TO NEW STYLES COMING IN