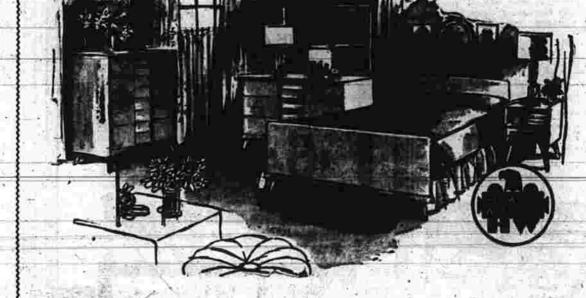

## The Newport Group

Top Illustration: Newport Double Dresser 

Shown to Right:

Newport Chest of Drawers 129.00

Newport Dresser and Mirror 149.00

Newport Full Size Bed ... 59.95

Newport Bedside Table ... 39.95 Bottom Illustration:

Newport Bookcase Headboard, 6 ft. 6 inches wide, with swing-apart bed frames (for bedding, as shown Peaking into illustration at the left is the double dresser from the Lau-derdale Group, an entirely differ-ently styled Heywood Modern Open Stock Group you'll see at Watkins.